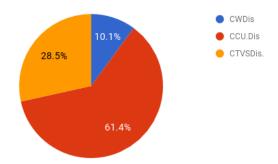

Cardiac Discharge counselling patient-sessions in 2017 Total Number - 3324

#### **ABBREVIATIONS:**

| PAP  | Pre- Admission Protocol               |
|------|---------------------------------------|
| CCU  | Critical Cardiac Care Unit            |
| CTVS | Cardiac Thoracic Vascular Surgery     |
| CW   | Cardiac Ward                          |
| Adm. | Admission                             |
| Trf. | Transfer In                           |
| Dis. | Discharges                            |
| PR   | Cardiac Admissions and Pre-Admissions |