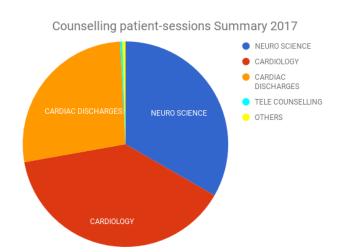

## Annexure – I Department of Counselling SSSIHMS, Whitefield. Counselling Data 2017

Counselling patient-sessions in 2017 Total Number - 12311 with monthwise break-up

Cardiology counselling patient-sessions in 2017 Total Number - 4787

#### Summary.

- 1. Cardiac counselling patient-sessions 8111.
- 2. Neuro counselling patient-sessions 4101.
- 3. Others counselling patient-sessions 58.
- 4. Tele-counselling patient-sessions 41.
- 5. Total counselling patient-sessions in 2017 12311.