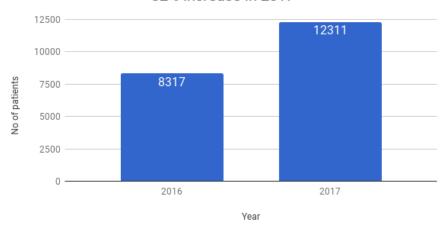

## Annexure – I Department of Counselling SSSIHMS, Whitefield. Counselling Data 2017

### Comparison of No of counselling patient sessions 32% increase in 2017





## Annexure – I Department of Counselling SSSIHMS, Whitefield. Counselling Data 2017

Counselling patient-sessions in 2017 Total Number - 12311 with monthwise break-up



Cardiology counselling patient-sessions in 2017 Total Number - 4787



Cardiac Discharge counselling patient-sessions in 2017 Total Number - 3324



# Annexure – I Department of Counselling SSSIHMS, Whitefield. Counselling Data 2017

#### **ABBREVIATIONS:**

| PAP  | Pre- Admission Protocol               |
|------|---------------------------------------|
| CCU  | Critical Cardiac Care Unit            |
| CTVS | Cardiac Thoracic Vascular Surgery     |
| CW   | Cardiac Ward                          |
| Adm. | Admission                             |
| Trf. | Transfer In                           |
| Dis. | Discharges