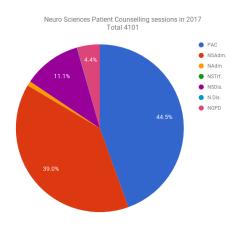

#### **ABBREVIATIONS:**

| PAC  | Pre Anaesthesia Clearance / Check –up |
|------|---------------------------------------|
| NS   | Neuro Surgery                         |
| N    | Neurology                             |
| NOPD | NeurologyOut Patient Department       |
| Adm. | Admission                             |
| Trf. | Transfer In                           |
| Dis  | Discharges                            |

#### Summary.

- 1. Cardiac counselling patient-sessions 8111.
- 2. Neuro counselling patient-sessions 4101.
- 3. Others counselling patient-sessions 58.
- 4. Tele-counselling patient-sessions 41.
- 5. Total counselling patient-sessions in 2017 12311.