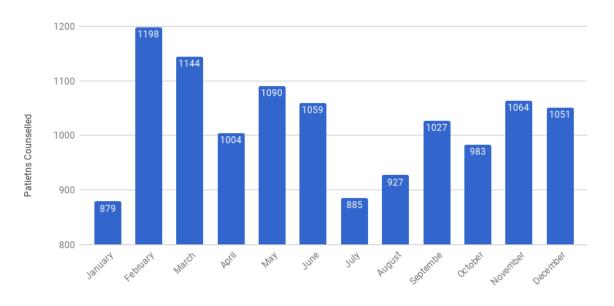

## Annexure – I Department of Counselling SSSIHMS, Whitefield. Counselling Data 2017

Counselling patient-sessions in 2017 Total Number - 12311 with monthwise break-up

Cardiology counselling patient-sessions in 2017 Total Number - 4787