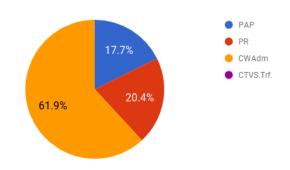

#### **ABBREVIATIONS:**

| PAP  | Pre- Admission Protocol               |
|------|---------------------------------------|
| CCU  | Critical Cardiac Care Unit            |
| CTVS | Cardiac Thoracic Vascular Surgery     |
| CW   | Cardiac Ward                          |
| Adm. | Admission                             |
| Trf. | Transfer In                           |
| Dis. | Discharges                            |
| PR   | Cardiac Admissions and Pre-Admissions |